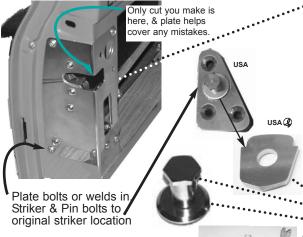

·ALTMANS EASY LATCH, Bear Claw Locking kit, neat, clean, easy install, solves lots of problems. All engineering is done. Uses new USA made "Bearclaw" like latches, assembled as shown with all the linkage and plates for F-100. (will not fit any other makes or years, sorry) Uses stock door handles inside and out. Even locks with stock outside key lock.! (Inside handle does not lock door) Plates can be Welded or Bolted in, and cover the only small cut needed. Striker and pin are included and bolt in original striker location. Perfect for already painted truck, Really Neat Kit !!!! Pin is gold, for polished pin see below. PLAIN STEEL .....\$250.00 kit POLISHED STAINLESS (plate & bolts) . . . . . 1109-PS . . . . . . \$295.00 kit Use with SHAVED OUTSIDE HANDLES 1109-NH . . . . . \$219.00 kit SHAVED, POLISHED ......1109-NHPS ...\$260.00 kit STRIKER BOLT & WASHER, hand made and polished for that finishing touch \*\*POLISHED ROUND WASHER ......1109-WR ....\$12.00 pr ·BEAR CLAW LATCHES, LOCKING, 750 lbs holding force, Push lock lever down to lock, up to unlock. sold in pairs only. do not order with Easy Latch kit above, not the same, shown here for do-it-yourself. 