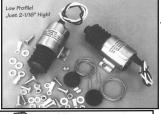

LIGHTS AND SOUND, Remote Lock and Unlock kit

fun stuff, I love this, remote locks and unlocks the door, chirps the horn and flashes the lights, just like in a newer truck. NEAT!!!

Complete with 2 remotes, power box, relays and instructions. See our working display at the supernationls or in our showroom. All the figuring has been done for you, easy install

Remote Lock-Unlock with Lights & Sound . . . . . . 3239 . . . . . \$199.00 kit