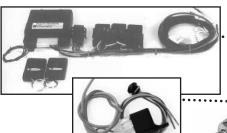

LIGHTS AND SOUND, Remote Lock and Unlock kit

fun stuff, I love this, remote locks and unlocks the door, chirps the horn and flashes the lights, just like in a newer truck. NEAT!!!

Complete with 2 remotes, power box, relays and instructions. See our working display at the supernationls or in our showroom. All the figuring has been done for you, easy install

Remote Lock-Unlock with Lights & Sound . . . . . . 3239 . . . . . \$199.00 kit