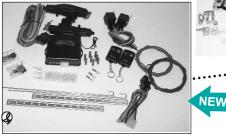

LIGHTS AND SOUND, Remote Lock and Unlock kit

fun stuff, I love this, remote locks and unlocks the door, chirps the horn and flashes the lights, just like in a newer truck. NEAT!!!

Complete with 2 remotes, power box, relays and instructions. See our working display at the supernationls or in our showroom. All the figuring has been done for you, easy install

Remote Lock-Unlock with Lights & Sound . . . . . . 3239 . . . . . \$199.00 kit