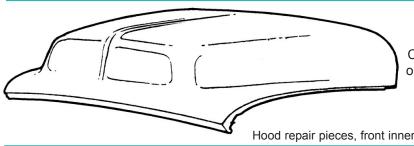

## HOOD NEW STEEL HOOD

Complete hood, accepts stock hinges, no side or front emblem holes 7759....\$759.00

Boxing charge \$40.00

Ships truck freight only, call for freight quote to your area

Hood repair pieces, front inner and outer sheet metal and side points, see pg 102