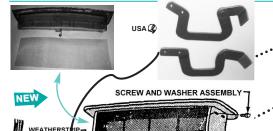

## **COWL VENT**

COWL VENT SEAL INSTALLATION, remove cowl vent, clean seal lip, use even layer of good weatherstrip adhesive, (our #3125 or 3M cement, clamp down until set, clothespins are handy. Cowl vent can be adjusted both at the hinge screw point and most importantly at handle support bracket. To adjust, shift vent in elongated holes, if additional adjustment is necessary gently bend the cowl hinge arms. I said *Gently*.

is necessary gently bend the cowl hinge arms. I said *Gently*. Weatherseal is *BEAR* to install, it fits but you'll swear it doesn't.

WEATHERSTRIF