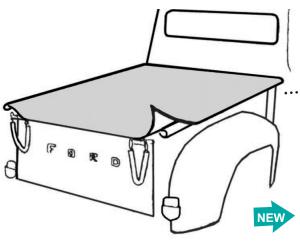

## **VELCRO BED COVER**

NO drilling, extra strong peel & stick velcro adhesive. Cover designed to fit around and under rolled bed sides for a neater appearance both on and off. Velcro runs UNDER the bed roll, plus we have added a small tab at the back corner to seal the bed side angle gap.

NOW AVAILABLE IN COLORS!!! Bed covers are NOT made from seat vinyl, we use a special Fine Grain Tonneau material

| BLACK VELCRO BED COVER       | 0146             | .\$175.00 ea. |
|------------------------------|------------------|---------------|
| COLOR VELCRO BED COVER       | 0146-(color)     | .\$195.00 ea. |
| Black, Charcoal, Navy, Sand, | Light Grey or Wh | nite          |
| LONG BED VELCRO COVER        | F2-0146          | .\$195.00 ea. |
| LONG BED COVER IN COLORS     | F2-0145-C .      | .\$235.00 ea. |
| REPLACEMENT HIGH TEMP VELCRO | 0153             | \$38.50 set   |

50's STYLE SNAP ON BED COVER Complete with anti-sail front rail BLACK short bed only ........0145 ......\$175.00 ea. Black, Charcoal, Navy, Sand, Light Grey or White

OTTOM SNAP & SCREW (goes in truck) . . . 80154 . . . . . . . . . \$1.00 ea For repair only, do not order with cover, already comes with it.