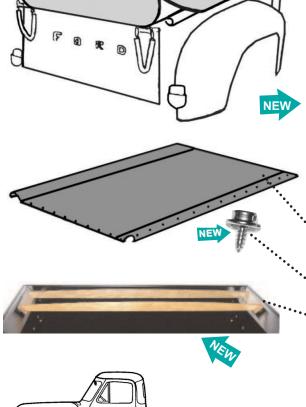

TONNEAU COVER SUPPORTS, hardwood, rises only about 1/2" to shed water without looking like a covered wagon, sets gently on bed flare, includes foam pad to protect paint. Can be finished or painted. Long bed, see also long bed section .....F2-0144 .....\$99.95 set. Shipping is an additional (oversize) ......ADD ......\$20.00 set

**BED COVER, 6 1/2' BED** ......TC-9102 .....\$55.00 ea. Protect your bed while it is waiting to be installed or a quick cover up of coolers and such at outings.

BED FLOOR MAT, charcoal carpet, F-100 .0154-CH ....\$39.95 ea.