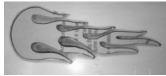

## Roll Pan with **Flames**

7260-BFL4...\$375.00

Red lens covered in protective paper