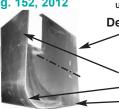

#### CUSTOM ROLL PANS

Detail of \*Pans on this page Replaces bed extension

Or can be trimed to go under extension

Covers rear bed x-member Hand finished seams Meets bottom of rear fender Lens available. .2278-17. .\$25.00 >With or without License Box.

Lights as shown or with one light on each side.

>Choice of our stock designs shown below or

>PERSONALIZED Custom Names or your Design for only 395.00. (must fit available space)

Beautifully crafted and hand finished, highest quality 18g. steel.