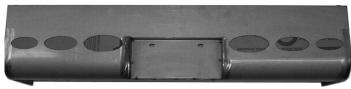

#### Roll Pan with Ford in Oval 7261-FO4 \$375.00

Red lens covered in protective paper

Roll Pan with **Oval lights** Small-Med-Lg & Box 7268-BV \$365.00

Nice with Sequential Light Control Turn signals blink 1-2-3, NEAT! 2225-SQ .....\$198.00 see also pg. 151