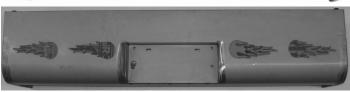

## Roll Pan with **Flames**

7260-BFL4...\$375.00

Red lens covered in protective paper