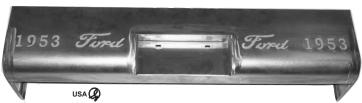

# Roll Pan with Year & Ford

7263-YF \$385.00

DROPPED REAR SILL KIT, Use in place of roll pan and you can still use the bumper. Dropped sill with dropped extensions & curved end caps for stake pockets brings rear down to meet fender, makes truck look lower and brings bed more in line with bumper. Requires welding of stake pocket extension bottoms.