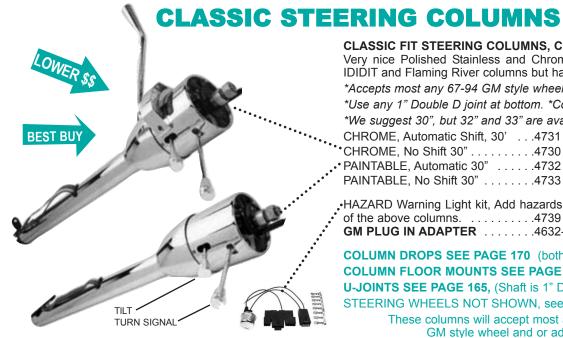

## **CLASSIC FIT STEERING COLUMNS, CHROME**

Very nice Polished Stainless and Chrome, well built, similar to IDIDIT and Flaming River columns but has some import parts.

\*Accepts most any 67-94 GM style wheel or adaptors.

\*Use any 1" Double D joint at bottom. \*Column is 2" in diameter

\*We suggest 30", but 32" and 33" are available (ask)

CHROME, Automatic Shift, 30' . . . . 4731 . . . . . . . . . . . \$299.00 CHROME, No Shift 30"............4730 ..........\$299.00 

HAZARD Warning Light kit, Add hazards (4 way flashers) to any 

**COLUMN DROPS SEE PAGE 170** (both these columns are 2') **COLUMN FLOOR MOUNTS SEE PAGE 171** 

**U-JOINTS SEE PAGE 165,** (Shaft is 1" DD these columns only) STEERING WHEELS NOT SHOWN, see website.

> These columns will accept most any aftermarket GM style wheel and or adaptor kit

•• SHIFT LINKAGE KITS, Stainless steel. Fully adjustable to match any shifting mechanism and indicator perfectly. Linkage kits are available in short (10" to 17"), long (17" to 23"), fits most transmissions, GM TH-350, 400, 700R, 200R, 4L80E and more. Linkage kit works on all columns shown here and most others.