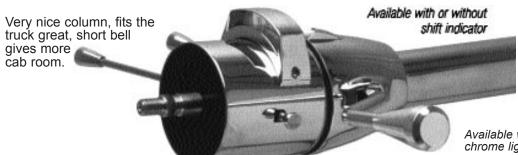

## MING RIVER COLUMNS

Use column drops on next page, the nicest ones are the 4655 & 4656, smooth rounded edges, nice polish.

Use U-joint with 1" double D, (round with 2 flat sides) for shaft.

Available with or without chrome lighted shift indicator

## FLAMING RIVER COLUMNS

SHIFT AND TILT COLUMN, We offer this column as the shifter and tilt area is only 8 inches which allows the use of a 30 inch column, with less column sticking out in the cab. Includes Polished stainless shift arm, dress up kit, GM wiring with 4 1/4" connector. Shift indicator is attached, illuminated and has chrome housing. Real Nice Column. Nice shift indicator.