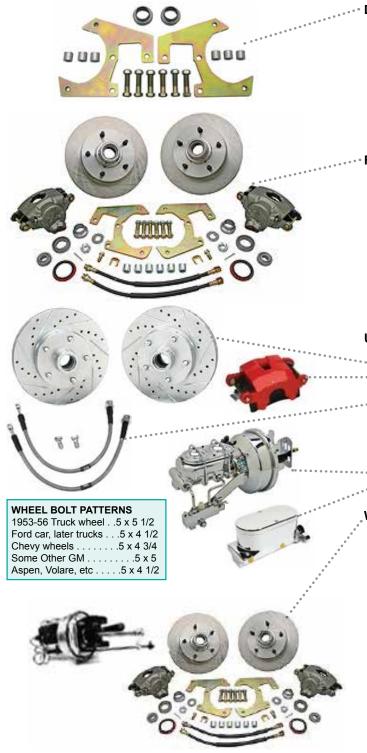

#### •• DIY BASIC DISC BRAKE BRACKET KITS

Order by wheel pattern, bolts on to stock or new dropped axle and stock spindle (original hub not needed) includes: caliper brackets, spacers, hardware, instructions all information on usable calipers and rotors.

Page 157

5 On 4 1/2" bolt pattern kit...... 5986-450...... \$149.00 kit 76 to 81 Volare rotors and 70 to 77 Camaro calipers

Stock: 5 on 5 1/2" bolt pattern ..... 5986-550....... \$149.00 kit 73-93 Ford F-150 rotors & 71-87 GM calipers

### FRONT DISC BRAKE CONVERSION KIT

Bolts choice of wheel pattern disc brakes to truck properly with no modifications. Designed to support calipers with perfect alignment for even pad wear and safe dependable service. Includes: loaded calipers, rotors, inner bearings, outer bearings, grease seals, brake hoses, banjo bolts, spindle nuts, dust caps and a basic bracket kit with caliper brackets, spacers, hardware & instructions. Note: kits include all pieces shown but differ in bracket style. Order by hub & wheel bolt pattern

| 5 on 4 1/2" | . 5987-450 | \$395.00 kit |
|-------------|------------|--------------|
| 5 on 4 3/4" | . 5987-475 | \$395.00 kit |
| 5 on 5 1/2" | . 5987-550 | \$395.00 kit |

#### **UPGRADES** Must be purchased with kits

| For disc brakes, booster kits     | & whole shebangs, below |
|-----------------------------------|-------------------------|
| ** Cross-drilled & slotted rotors | 5989-ADR \$85.00 ea     |
| Provider coated calipers          | 5989-APC \$59.00 ea     |
| Red, black, blue or silver        |                         |
|                                   |                         |

| Chrome prop valve & bracket | 5954-APV | \$75.00 ea  |
|-----------------------------|----------|-------------|
| ** Chrome booster & bracket | 5954-ACB | \$120.00 ea |
| •• Aluminum master cylinder | 5954-AA  | \$60.00 ea  |
| Aluminum remote reservoir   | 5954-ARR | \$150.00 ea |
|                             |          |             |

## WHOLE SHEBANG DISC BRAKE & BOOSTER KIT

Complete disc brake kit shown above with pre-valved power brake booster & master cylinder & bracket assembly (shown on next page (5955-cm) ready to bolt in. Remote fill comes with plastic reservoir.

#### See above for fancy upgrades.

FRONT DISC BRAKE KITS

| 5 on 4 1/2" kit                  | 5990-450                                                                                                   | \$649.00 kit    |
|----------------------------------|------------------------------------------------------------------------------------------------------------|-----------------|
| 5 on 4 1/2" kit with remote fill | 5991-R450                                                                                                  | \$699.00 ea     |
| 5 on 4 3/4" kit                  | 5990-475                                                                                                   | \$649.00 kit    |
| 5 on 4 3/4" kit with remote fill | 5991-R475                                                                                                  | \$699.00 ea     |
| 5 on 5 1/2" kit                  | 5990-550                                                                                                   | \$649.00 kit    |
| 5 on 5 1/2" kit with remote fill | 5991-R550                                                                                                  | \$699.00 kit    |
|                                  | 5 on 4 1/2" kit with remote fill<br>5 on 4 3/4" kit<br>5 on 4 3/4" kit with remote fill<br>5 on 5 1/2" kit | 5 on 4 1/2" kit |