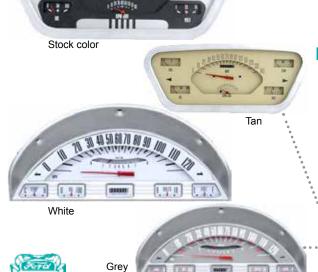

## **ELECTRONIC RETRO GAUGES**

Billet aluminum bezel with a brushed finished, LED lighting, LED turn signal indicators, blue LED high beam indicator, molded plastic back housing. Ultimate speedometer and tachometer technology, push button calibration, another time and money saver. USA made, fully assembled, complete, no original parts are needed. Everything plugs in and connectors are included. Dual layer design features red pointers on all colors to maintain originality. The gauges included are a speedometer, tachometer, fuel, temp, volt, and oil gauges. Our favorite is the retro look.

Colors: Stock, black, grey, tan and white

| 1953-55 gauge cluster | .2680-(color) | \$879.00 ea |
|-----------------------|---------------|-------------|
| • 1956 gauge cluster  | .2681-(color) | \$879.00 ea |