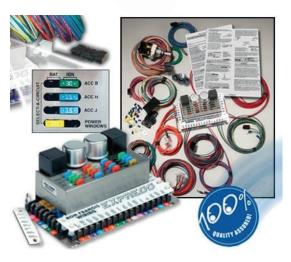

## **CUSTOM 21 CIRCUIT KIT**

Choose from color coded wires or all black wires with white lettering. Easy to install, adapts to most steering columns, ignition key locations, or charging systems.

These kits use GXL 125 high temp cross linked polyethylene jacketed wire that is grease, oil, gas, and acid resistant. Each wire is labeled every 5" Its entire length so checking a circuit is easy!

Radio, coil, dome light, backup/cruise, horn, cigarette lighter, fuel pump, ac/heat, radio, turn signal, horn, acc, wiper, gauges, hazard, fan, power window, power door locks, brake, headlights

| All black   | 3260-EZ  | \$225.00 ea |
|-------------|----------|-------------|
| Color wires | 3260-EZC | \$225.00 ea |