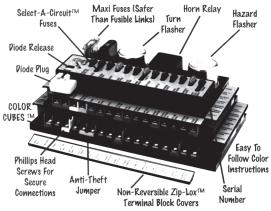

#### **CUSTOM BUILT RON FRANCIS KITS**

Built by Ron Francis Wire Works to Mid Fifty specs. Unique serial number and any modifications, engine changes and the like can be ordered custom made ready to fit. In rare case of trouble, a simple phone call can usually detect, and fix problem. 23 fused circuit panel and color coded wires with matching color instructions. Connects directly to stock switches so dash looks original, but behind dash and under hood, well, lets just say thats the only thing that is original.

Some neat Mid Fifty features are: wiring for built in anti-theft systems, choice of power accessories (window, radio) operating with ignition on or off. Front park lights will operate alone or with headlights like original. Front park lights are also turn signals in this and in all our other harnesses for safety, even though it was not original. Harnesses are set up for aftermarket steering columns (like Ididit).

Each kit includes: wiring for engine (note choices) alternator, distributor, neutral safety switch, starter, coil, stock ignition switch, turn signals, horn button, 4 way flashes, dimmer, headlights, tail lights, parking lights, third brake light provision just in case, horns, wiper, radio, all gauges and sending units, (note different gauge wiring choices). Accepts electronic fuel injection harness.