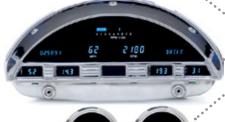

# **DIGITAL VHX GAUGES**

Fit directly into the stock dash without modification. Fully lit needles, back-lit faces, highly visible LCD message centers set VHX Series apart from yesterday's traditional approach to instrumentation. Plus micro-controlled stepper motors, solid state sensors for accuracy, and user-customizable display feedback, limited lifetime warranty. Features: speedo, tach, water temp, oil pressure, voltmeter, fuel, odometer, trip odometer (2), clock, gear indicator, hour meter, resettable service meter, 0-60 timer, 1/4 mile timer/speed, high speed/rpm recall, turn signals, high beam, park brake, cruise control indication, check engine.

#### For original frames

Ready to install in your original frame, shown installed, see frames on page 39