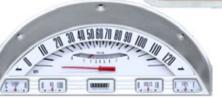

## **ELECTRONIC RETRO GAUGES**

BEZEL NOT INCLUDED. LED lighting, LED turn signal indicators, blue LED high beam indicator, molded plastic back housing. Ultimate speedometer and tachometer technology, push button calibration, another time and money saver. USA made. Everything plugs in and connectors are included. Dual layer design features red pointers on all colors to maintain originality. The gauges included are a speedometer, tachometer, fuel, temp, volt, and oil gauges. Our favorite is the retro look.

Colors: Stock, black, grey, tan and white

 1953-55 gauge cluster
 2680-(color)
 \$879.00 ea

 1956 gauge cluster
 2681-(color)
 \$879.00 ea