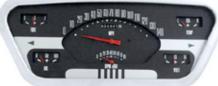

## **ELECTRONIC RETRO GAUGES**

BEZEL NOT INCLUDED. LED lighting, LED turn signal indicators, blue LED high beam indicator, molded plastic back housing. Ultimate speedometer and tachometer technology, push button calibration, another time and money saver. USA made. Everything plugs in and connectors are included. Dual layer design features red pointers on all colors to maintain originality. The gauges included are a speedometer, tachometer, fuel, temp, volt, and oil gauges. Our favorite is the retro look.

Colors: Stock, black, grey, tan and white

 1953-55 gauge cluster
 2680-(color)
 \$879.00 ea

 1956 gauge cluster
 2681-(color)
 \$879.00 ea