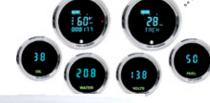

# **DIGITAL VHX GAUGES**

Fit directly into the stock dash without modification. Fully lit needles, back-lit faces, highly visible LCD message centers set VHX Series apart from yesterday's traditional approach to instrumentation. Plus micro-controlled stepper motors, solid state sensors for accuracy, and user-customizable display feedback, limited lifetime warranty. Features: speedo, tach, water temp, oil pressure, voltmeter, fuel, odometer, trip odometer (2), clock, gear indicator, hour meter, resettable service meter, 0-60 timer, 1/4 mile timer/speed, high speed/rpm recall, turn signals, high beam, park brake, cruise control indication, check engine.

Colors are silver with red or blue, or carbon fiber with red or blue

1956 VHX cluster

1953-55 VHX cluster

Includes beautiful aluminum frame...2685.....\$795.00 ea