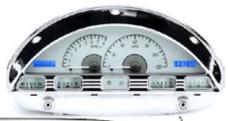

# **DIGITAL VHX GAUGES**

Fit directly into the stock dash without modification. Fully lit needles, back-lit faces, highly visible LCD message centers set VHX Series apart from yesterday's traditional approach to instrumentation. Plus micro-controlled stepper motors, solid state sensors for accuracy, and user-customizable display feedback, limited lifetime warranty. Features: speedo, tach, water temp, oil pressure, voltmeter, fuel, odometer, trip odometer (2), clock, gear indicator, hour meter, resettable service meter, 0-60 timer, 1/4 mile timer/speed, high speed/rpm recall, turn signals, high beam, park brake, cruise control indication, check engine.

Colors are silver with red or blue, or carbon fiber with red or blue

1956 VHX cluster

1953-55 VHX cluster

Includes beautiful aluminum frame...2685.....\$795.00 ea