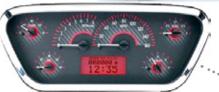

## **ELECTRONIC RETRO GAUGES**

BEZEL NOT INCLUDED. LED lighting, LED turn signal indicators, blue LED high beam indicator, molded plastic back housing. Ultimate speedometer and tachometer technology, push button calibration, another time and money saver. USA made. Everything plugs in and connectors are included. Dual layer design features red pointers on all colors to maintain originality. The gauges included are a speedometer, tachometer, fuel, temp, volt, and oil gauges. Our favorite is the retro look.

Colors: Stock, black, grey, tan and white

 1953-55 gauge cluster
 2680-(color)
 \$879.00 ea

 1956 gauge cluster
 2681-(color)
 \$879.00 ea