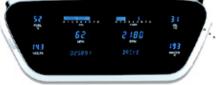

# **DIGITAL VHX GAUGES**

Fit directly into the stock dash without modification. Fully lit needles, back-lit faces, highly visible LCD message centers set VHX Series apart from yesterday's traditional approach to instrumentation. Plus micro-controlled stepper motors, solid state sensors for accuracy, and user-customizable display feedback, limited lifetime warranty. Features: speedo, tach, water temp, oil pressure, voltmeter, fuel, odometer, trip odometer (2), clock, gear indicator, hour meter, resettable service meter, 0-60 timer, 1/4 mile timer/speed, high speed/rpm recall, turn signals, high beam, park brake, cruise control indication, check engine.

#### Universal round gauges

Also available with black trim rings