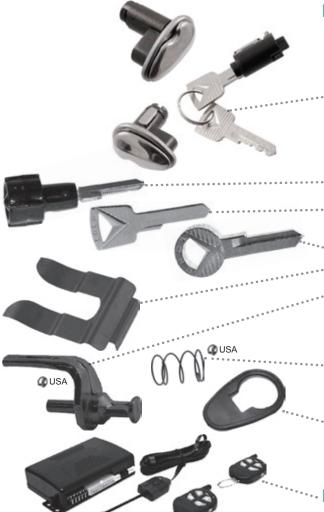

## **DOOR LOCKS & KEYS**

Stainless cover lifts up, fat part of lock to back, point to front. Unless custom cab or ordered with two locks, lock was only on passenger side. Know why? Safety, yes, safety Ford did not want you unlocking doors standing in traffic or, exiting vehicle while parallel parked, this forced passenger side exit

| - DOOR LOCKS AND IGNITION SE | T Includes ke | ys          |
|------------------------------|---------------|-------------|
| 2 Matching doors & ignition  | 1130-3PC      | \$50.00 set |
| MATCHING DOORS & KEYS        |               |             |
| Pair                         | 1130-2D       | \$42.50 set |
| PASSENGER LOCK & IGNITION    | 1130-PI       | \$42.50 set |
| DRIVER LOCK Includes keys    | 1131-D        | \$24.00 ea  |
| · KEY KNOB                   |               |             |

sure lever fully inserts into hole in latch assembly locking arm.

OCK SPRING........1135 ..........\$1.75 ea

New exact reproduction, a must for proper lock operation.

LOCK PAD

## REMOTE KEYLESS ENTRY

Lights and sound, remote lock and unlock kit. Fun!, I love this, remote locks and unlocks the door, chirps the horn and flashes the lights, just like in a new truck. Neat!!! Complete with 2 remotes, power box, relays and instructions. All the figuring has been done for you, easy install

## ALTMANS EASY LATCH

Bear claw locking kit, neat, clean, easy to install, solves lots of problems. Uses new USA made "bearclaw" like latches, Will not fit any other makes or years, sorry. Uses stock door handles inside and out. Even locks with stock outside key lock.! (Inside handle does not lock door) plates can be welded or bolted in, and cover the only hole made. Striker and pin are included and bolt on, covering original striker location. Perfect for an already painted truck, really neat kit!!!!