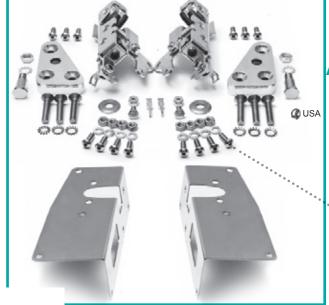

## ALTMANS EASY LATCH

Bear claw locking kit, neat, clean, easy to install, solves lots of problems. Uses new USA made "bearclaw" like latches, Will not fit any other makes or years, sorry. Uses stock door handles inside and out. Even locks with stock outside key lock.! (Inside handle does not lock door) plates can be welded or bolted in, and cover the only hole made. Striker and pin are included and bolt on, covering original striker location. Perfect for an already painted truck, really neat kit!!!!

|    | Plain steel kit                    | 1109      | \$250.00 | kit |
|----|------------------------------------|-----------|----------|-----|
| ۰. | Polished stainless, plates & bolts | 1109-PS   | \$325.00 | kit |
|    | Plain steel kit for shaved handles | 1109-NH   | \$225.00 | kit |
|    | Shaved, polished                   | 1109-NHPS | \$260.00 | kit |