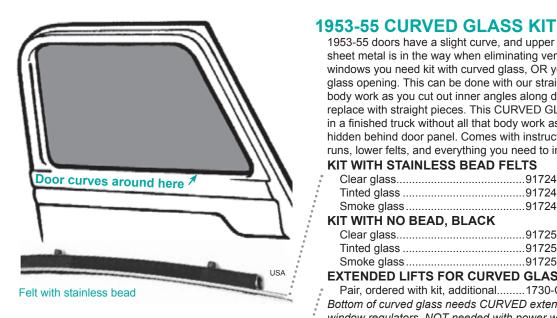

# **SOLID SIDE WINDOW, 1953-55**

Some 1953-55 glass passes too far up into the outer corner, best solution for this is to split back of felt channel for about 5 inches in the corner, letting glass pass through slit when rolled all the way up.

#### KIT WITH STAINLESS BEAD FELTS

| Clear glass  | 91724-C | \$365.00 kit |
|--------------|---------|--------------|
| Tinted glass | 91724-T | \$365.00 kit |
| Smoke glass  |         |              |

## KIT WITH NO BEAD, BLACK

| Clear glass  | 91725-BC | \$365.00 kit |
|--------------|----------|--------------|
| Tinted glass |          |              |
| Smoke glass  |          |              |