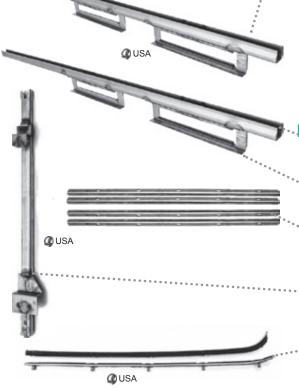

# **EXTENDED LIFTS FOR CURVED GLASS**

Pair, ordered with kit, additional......1730-CX .....\$39.00 pr Bottom of curved glass needs CURVED extended lift IF using stock window regulators, NOT needed with power window kits

# **EXTENDED LIFTS FOR FLAT GLASS**

Pair, ordered with kit, additional......1731-53AD .....\$39.00 pr

## DOOR WINDOW SILL STRAIGHTENER STRIPS

Set of inner and outer for each door

#### LOWER FELT WIPES

Formed, with clips, does one door

|   | Stainless bead                         | .1727-5355 | \$50.00 pr  |
|---|----------------------------------------|------------|-------------|
|   | Black bead,                            |            |             |
|   | Do-yourself, black bead, glue in       | .1727-BK   | .\$17.50 pr |
|   | Do-yourself, stainless bead, glue in . | .1727-ST   | \$17.50 pr  |
| D | RY GRAPHITE small tube                 | .3128-23   | . \$2.95 ea |