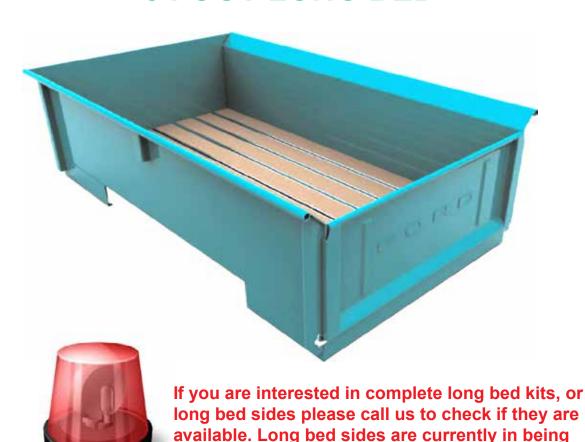

## **8 FOOT LONG BED**

Long beds fit 118" wheel base trucks. In 1956 an F-100 was produced with an 8' long bed on a 118" wheel base as well as the F-250. The F-100 long bed has 5 lug wheels and the same springs as the short bed F-100. Up until 1956 long beds were installed on 118" wheelbase F-250 Trucks. The following 9 pages cover our long bed and related parts. Long beds fit 1951-1980 F-250's as well with some crossmember and fender bolt changes. Note the dimensions below. We offer some custom updates to the bed and even a long version of the standard short bed. (Confused yet?) If you have any questions please give us a call. For additional F-250 and F-350 pieces, springs, wheels, etc, see applications. Crate charges apply to long bed sides

re-made