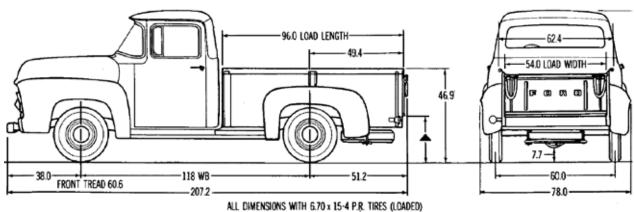

## **8 FOOT LONG BED**

Long beds fit 118" wheel base trucks. In 1956 an F-100 was produced with an 8' long bed on a 118" wheel base as well as the F-250. The F-100 long bed has 5 lug wheels and the same springs as the short bed F-100. Up until 1956 long beds were installed on 118" wheelbase F-250 Trucks. The following 9 pages cover our long bed and related parts. Long beds fit 1951-1980 F-250's as well with some crossmember and fender bolt changes. Note the dimensions below. We offer some custom updates to the bed and even a long version of the standard short bed. (Confused yet?) If you have any questions please give us a call. For additional F-250 and F-350 pieces, springs, wheels, etc, see applications. Crate charges apply to long bed sides