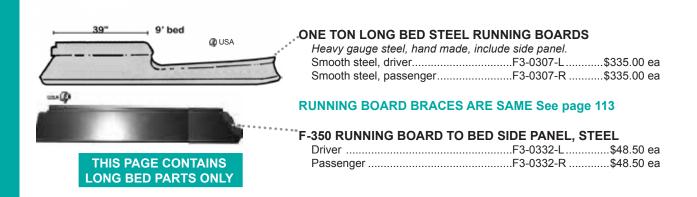

## 9 FOOT LONG BED

ALL DIMENSIONS WITH 8 x 17.5-6 P.R. TIRES (LOADED)

9 Foot bed will fit on 1948 through 1983 with some changes in crossmembers and fender holes. The bed side we make are 14 gauge heavy weight steel. This bed is heavy and requires crating, special handling and truck freight. We will work up a quote with the best possible truck line and pass our discounts on to you. The front panel, tailgate, crossmembers, hinges, latches, bolt kits, covers, running board braces, etc are the same as the 8 foot beds, see previous long bed pages for all the choices. 9 Foot beds do not come in kits. Bedsides come with no fender holes, sides fit many years with various fender hole patterns (6.5' bedsides have holes) and come with smooth angles, no holes in side angle for stake pockets