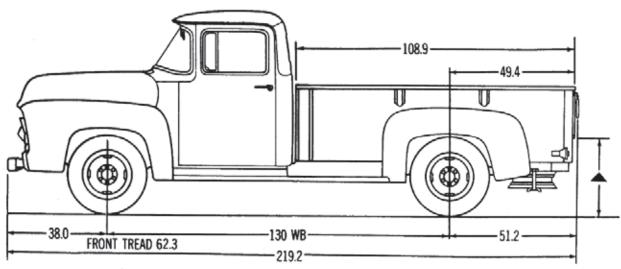

## 9 FOOT LONG BED

ALL DIMENSIONS WITH 8 x 17.5-6 P.R. TIRES (LOADED)

9 Foot bed will fit on 1948 through 1983 with some changes in crossmembers and fender holes. The bed side we make are 14 gauge heavy weight steel. This bed is heavy and requires crating, special handling and truck freight. We will work up a quote with the best possible truck line and pass our discounts on to you. The front panel, tailgate, crossmembers, hinges, latches, bolt kits, covers, running board braces, etc are the same as the 8 foot beds, see previous long bed pages for all the choices. 9 Foot beds do not come in kits. Bedsides come with no fender holes, sides fit many years with various fender hole patterns (6.5' bedsides have holes) and come with smooth angles, no holes in side angle for stake pockets