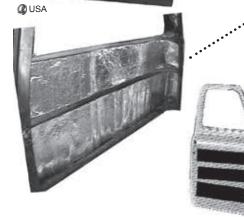

**REAR WALL KITS** 

Kits include dampener (not shown) does not include adhesive or tape.

1953-55 .......\$79.00 kit

1956 ......\$92173-56 .....\$79.00 kit