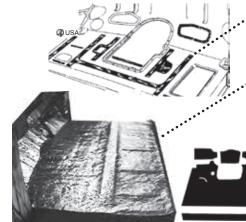

## **FLOOR INSULATION**

### **FLOOR INSULATION KITS**

Kits include all pieces including above poured fillers, dampener kit for under seat and rear floor, high temp adhesive, tape & instructions.

1953-55 .....\$139.00 kit
1956......\$139.00 kit

OVERDONE FLOOR INSULATOR ............92166-F..........\$92.50 kit

Precut high density heat and sound deadener. I like to cover entire sur-

face, over the indent fillers, with this. Complete quiet, ultimate insulation.