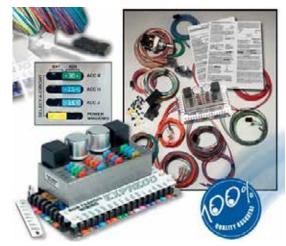

#### **CUSTOM BUILT RON FRANCIS KITS**

Built by Ron Francis Wire Works to Mid Fifty specs. Unique serial number and any modifications, engine changes and the like can be ordered custom made ready to fit. In rare case of trouble, a simple phone call can usually detect, and fix problem. 23 fused circuit panel and color coded wires with matching color instructions. Connects directly to stock switches so dash looks original, but behind dash and under hood, well, lets just say thats the only thing that is original.

Some neat Mid Fifty features are: wiring for built in anti-theft systems, choice of power accessories (window, radio) operating with ignition on or off. Front park lights will operate alone or with headlights like original. Front park lights are also turn signals in this and in all our other harnesses for safety, even though it was not original. Harnesses are set up for aftermarket steering columns (like Ididit).

Each kit includes: wiring for engine (note choices) alternator, distributor, neutral safety switch, starter, coil, stock ignition switch, turn signals, horn button, 4 way flashes, dimmer, headlights, tail lights, parking lights, third brake light provision just in case, horns, wiper, radio, all gauges and sending units, (note different gauge wiring choices). Accepts electronic fuel injection harness.