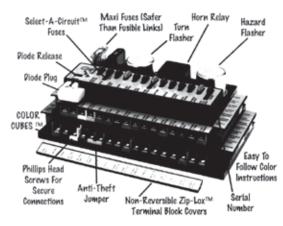

#### **CUSTOM BUILT RON FRANCIS KITS**

Built by Ron Francis Wire Works to Mid Fifty specs. Unique serial number and any modifications, engine changes and the like can be ordered custom made ready to fit. In rare case of trouble, a simple phone call can usually detect, and fix problem. 23 fused circuit panel and color coded wires with matching color instructions. Connects directly to stock switches so dash looks original, but behind dash and under hood, well, lets just say thats the only thing that is original.

Some neat Mid Fifty features are: wiring for built in anti-theft systems, choice of power accessories (window, radio) operating with ignition on or off. Front park lights will operate alone or with headlights like original. Front park lights are also turn signals in this and in all our other harnesses for safety, even though it was not original. Harnesses are set up for aftermarket steering columns (like Ididit).

Each kit includes: wiring for engine (note choices) alternator, distributor, neutral safety switch, starter, coil, stock ignition switch, turn signals, horn button, 4 way flashes, dimmer, headlights, tail lights, parking lights, third brake light provision just in case, horns, wiper, radio, all gauges and sending units, (note different gauge wiring choices). Accepts electronic fuel injection harness.