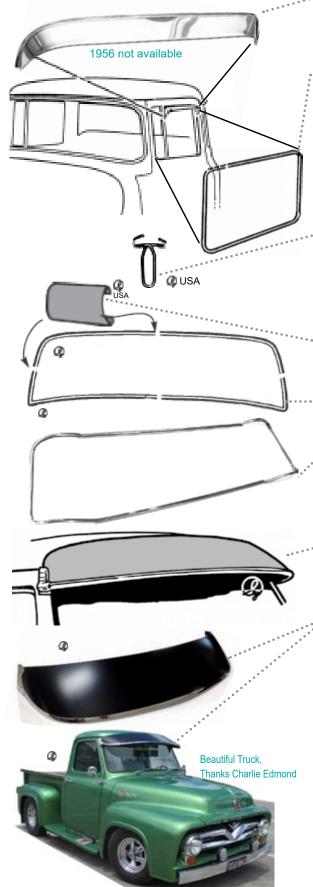

## STAINLESS SIDE WINDOW TRIM MOLDING SET

Was on custom cabs, does both sides, includes replacement style clips, for original clips see below

1956 reproduction with clips ......1215.......\$159.99 pr

### SIDE WINDOW TRIM CLIPS

The only replacements available are too heavy and require a larger hole in the door as well as some grinding on trim. We have now reproduced the correct clip, but it's pricey! Got the price down a little on this new run. They are worth the price as any other clip available requires enlarging the holes in door & grinding trim.

 Reproduction, one
 81215
 \$3.00 ea

 Reproduction, set, does both doors
 81215-20
 \$45.00 set

 Replacement, set
 81214-R
 \$6.00 set

Requires drilling out larger holes and opening up channel, not good for already painted trucks, if painted use our reproduction clips above.

JOINT CLIP, STAINLESS .......1218-RP .......\$8.00 ea We reproduced these, still expensive but a lot cheaper than before

these reproductions are chrome over aluminum. They are beautiful and guaranteed. They fit like originals and use stock rear window weatherstrip with groove and even come with all the clips.

# **OUTSIDE SUN VISOR, FINALLY FINISHED**

1956 DRIP RAIL .......97760...... \$125.00 set

3 piece, reproduction of original, 56' only available.

working on 1956 "soffit" or overhang, get on waiting list 7768-56