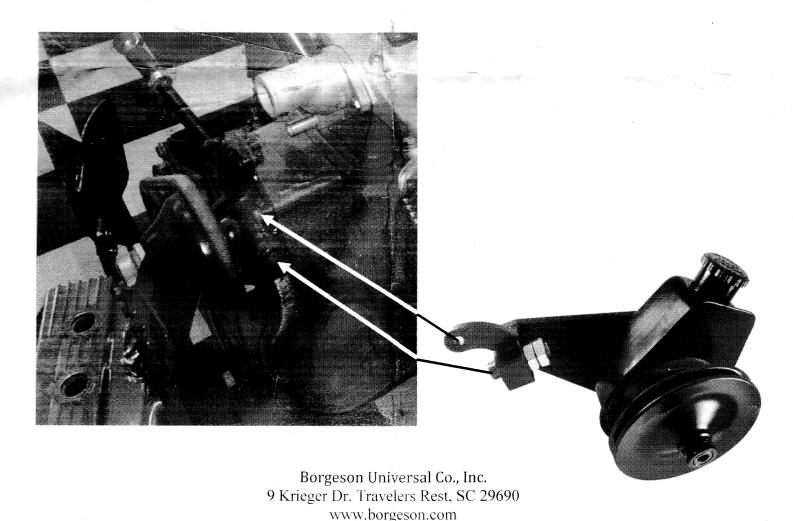

Attach the bracket to the water pump with one existing bolt and the stud provided.

We ship this kit with two nuts so you can install the tapered stud into the water pump without damaging the threads. It only needs to be installed with one nut after the stud is installed into the water pump. The other smaller hole in the bracket corresponds with the existing bolt in the face of the water pump.